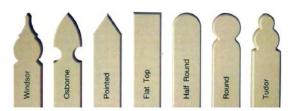

### PROFILES

Everyone loves a picket fence - except when it comes to the painting. With our pickets, made from solid HDPE recycled plastic, you get the traditional look without the maintenance, the result an elegant yet strong fencing solution.

A recycled plastic picket fence will last for many years despite all the weather can throw at it. Our pickets come with a 15year warranty, and are available in a wide range of colours and profiles. They are easy to install, will not rot, crack, or split, and never need painting.