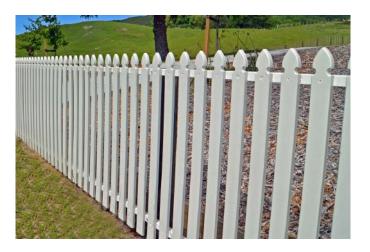

### PROFILES

Everyone loves a picket fence - except when it comes to the painting. With our pickets, made from solid HDPE recycled plastic, you get the traditional look without the maintenance, the result an elegant yet strong fencing solution.

A recycled plastic picket fence will last for many years despite all the weather can throw at it. Our pickets come with a 15year warranty, and are available in a wide range of colours and profiles. They are easy to install, will not rot, crack, or split, and never need painting.

As part of our picket range, we also supply all-recycled plastic 2.4m fence sections and pedestrian gates at 900mm wide. For the complete recycled plastic fence solution, our pickets look great with 90mm Replas recycled plastic bollard posts.